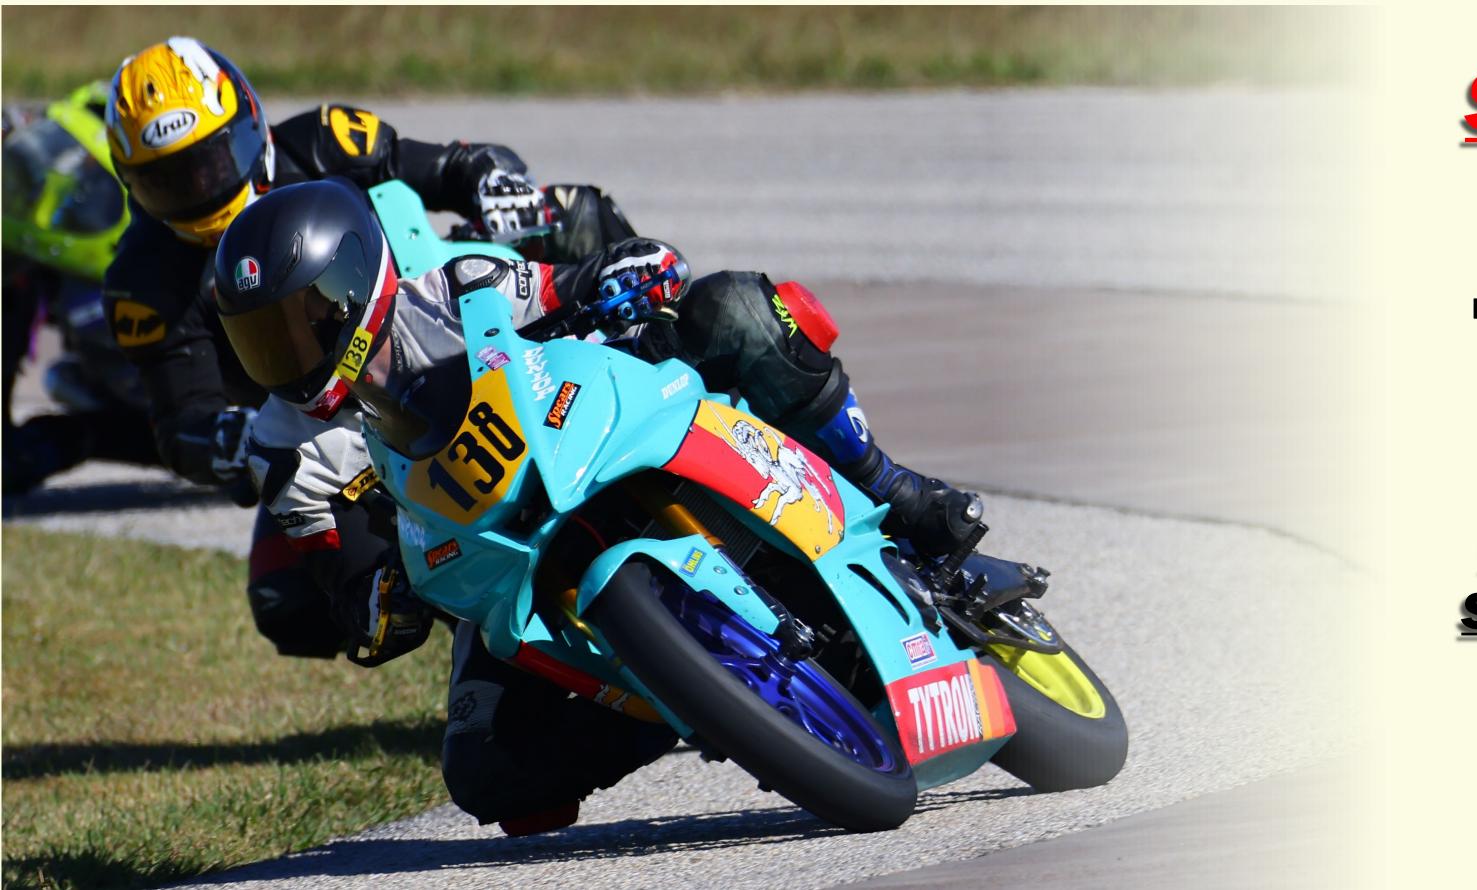

### mutually beneficial, and I hope to hear

from you soon!

Age: 35

Location: Kansas City, MO

Bikes: 2019 YZF-R3 1995 YZF600R

BISON Track DP Brakes KYT Helmets Spears Racing

# <u>2022 SEASON RESULTS</u> (CMRA)

- 3<sup>rd</sup> Overall Top Novice (of 150+ riders)

2019 YZF-R3 (SuperStock Spec)

| CLASS                 | RESULT          |
|-----------------------|-----------------|
| D Superbike Novice    | 1 <sup>st</sup> |
| 500 Superbike Novice  | 1 <sup>st</sup> |
| 300 Superstock Novice | 1 <sup>st</sup> |
| 300 Superbike Novice  | 2 <sup>nd</sup> |
| 500 Superstock Novice | 2 <sup>nd</sup> |
| D Superstock Novice   | 2 <sup>nd</sup> |
| 500 GP Novice         | 3 <sup>rd</sup> |