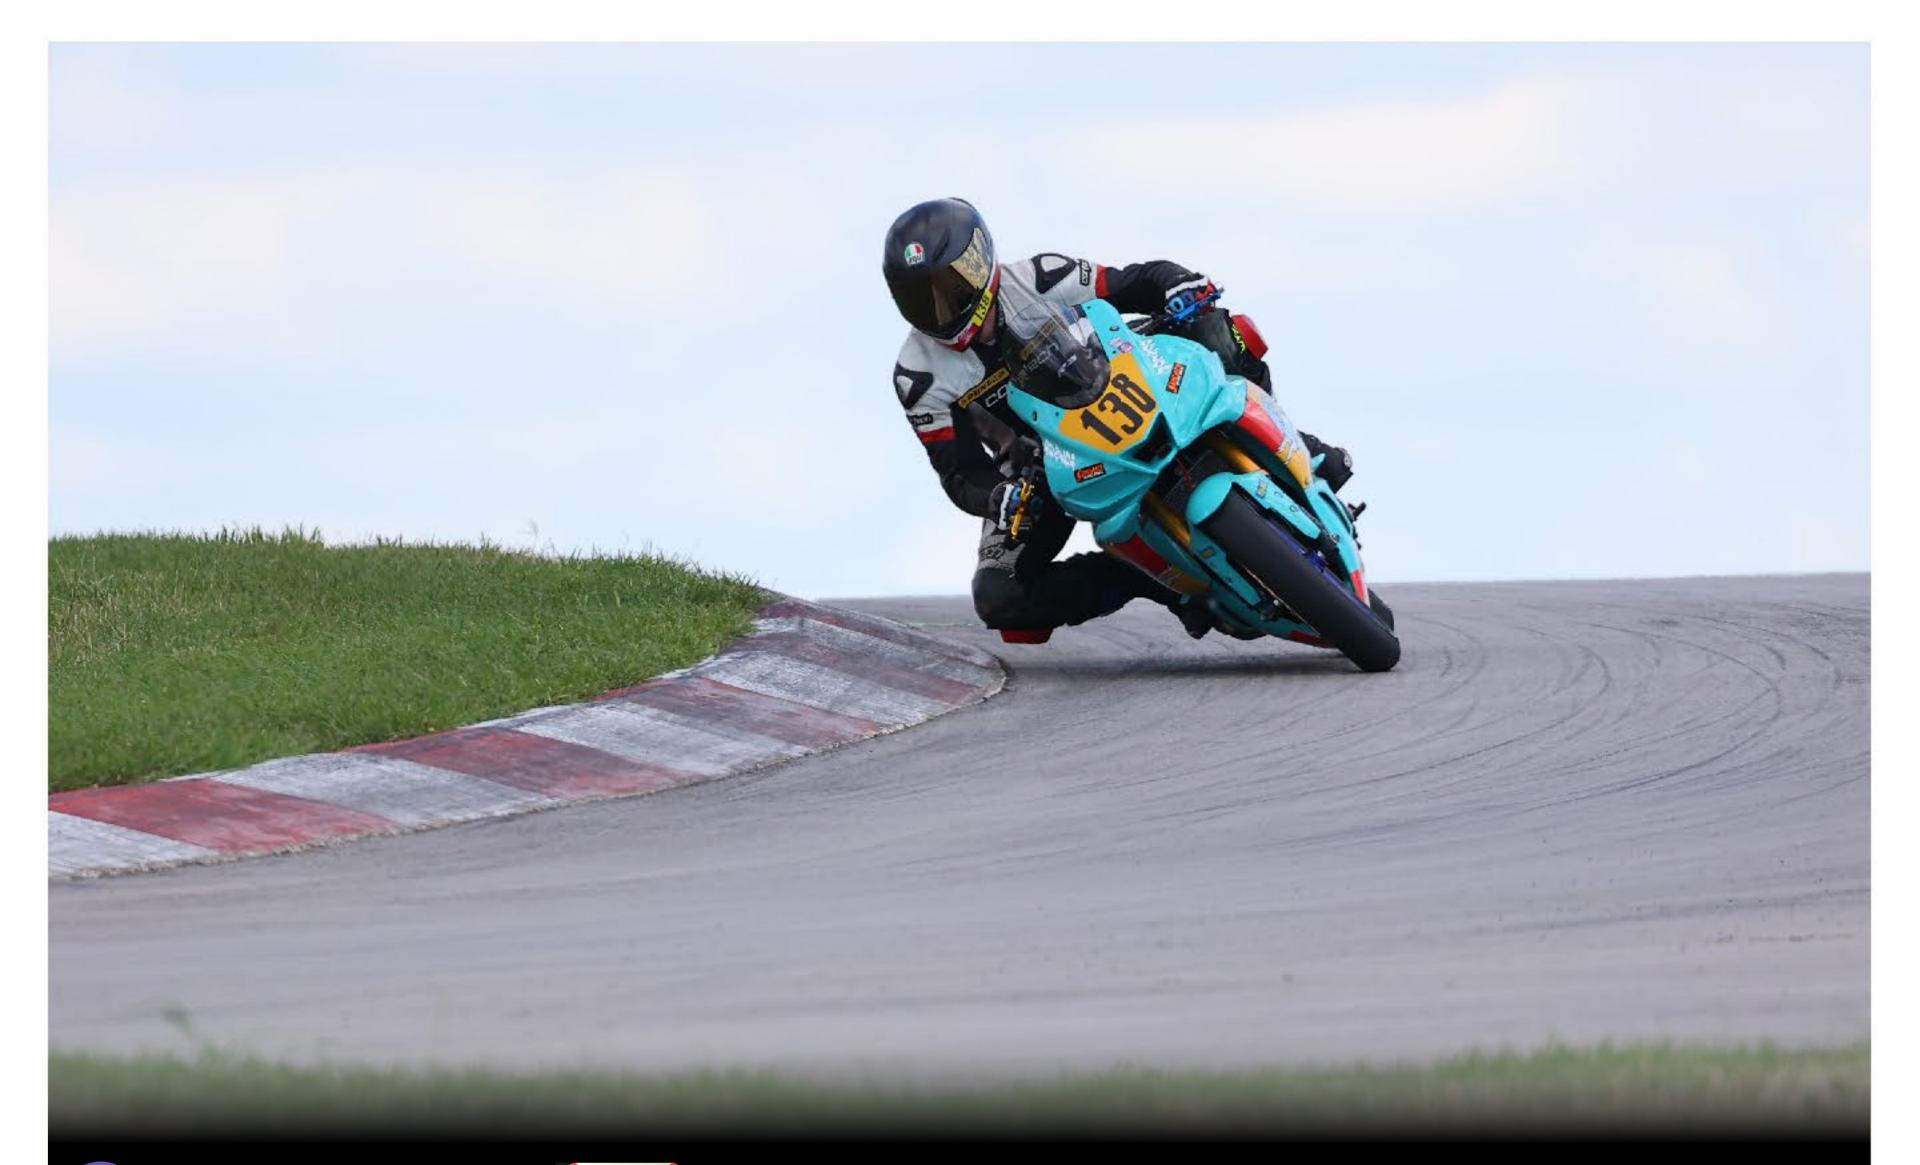

# <u>2022 SEASON RESULTS</u> (CMRA)

- 3<sup>rd</sup> Overall Top Novice (of 150+ riders)

2019 YZF-R3 (SuperStock Spec)

| CLASS                 | RESULT          |
|-----------------------|-----------------|
| D Superbike Novice    | 1 <sup>st</sup> |
| 500 Superbike Novice  | 1 <sup>st</sup> |
| 300 Superstock Novice | 1 <sup>st</sup> |
| 300 Superbike Novice  | 2 <sup>nd</sup> |
| 500 Superstock Novice | 2 <sup>nd</sup> |
| D Superstock Novice   | 2 <sup>nd</sup> |
| 500 GP Novice         | 3 <sup>rd</sup> |